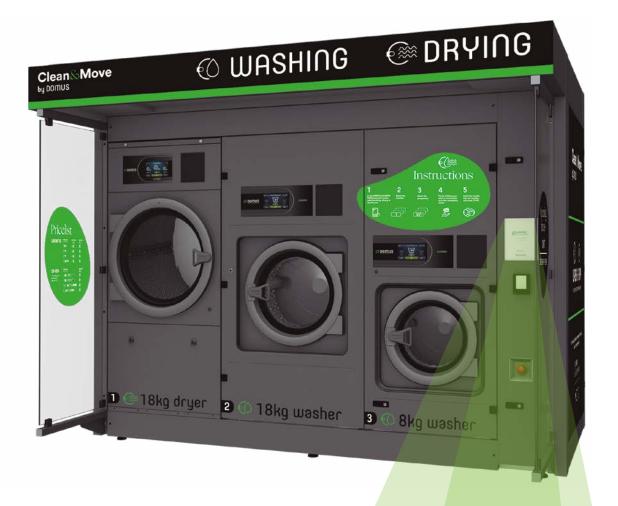

Each module includes 3 machines preconfigured for self-service use: an 18 kg high speed washer, an 8 kg high speed Heavy Professional washer and an 18 kg dryer, ready to be connected to a central pay and offers, in addition, several possible accessories.

#### It includes 3 efficient machines

18 kg industrial dryer, 18 kg high spin industrial washer and a 8 kg high spin heavy professional washer.

- **⊘** TOUCH II microprocessor with intuitive touchscreen.
- Standard reversing drum.
- Standard stainless steel drum.
- Standard frequency inverter.
- Standard SOFT DRY on drver: drum with punched holes to preserve clothes.