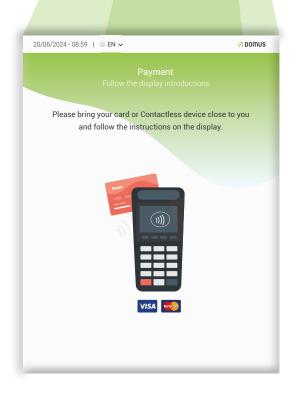

#### **Payment systems**

Clean&Move modules offer great flexibility by allowing you to choose between **three compatible and combinable payment systems**. This customisation ensures that you can offer the best customer experience, with secure, convenient and fully integrated module options.

Click or tap the button to find out more details about payment options.

- From the screen, the user will be able to:
  - Select which machine in the module they want to use.
  - Select the washing or drying program.
  - Pay by bringing their card or smart device close to the contactless reader.