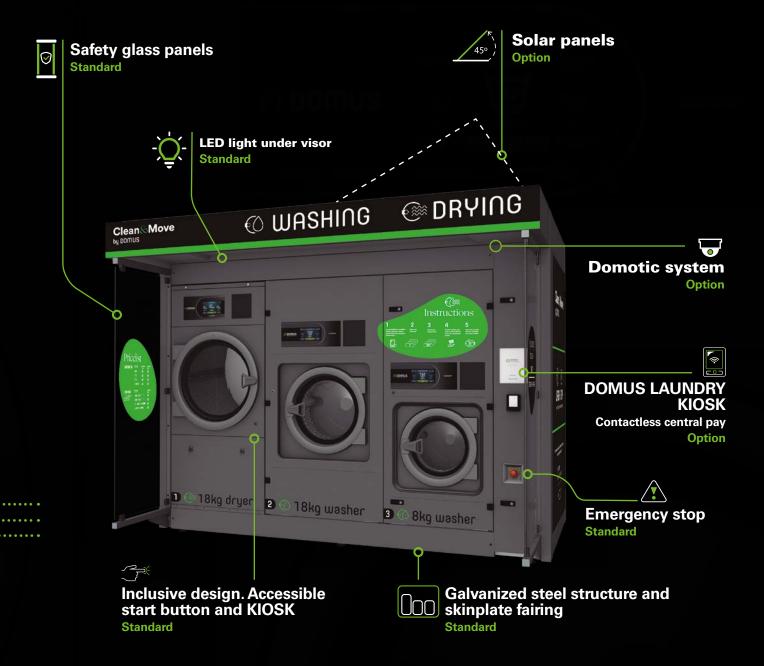

#### YOUR MOBILE AND CONNECTED LAUNDRETTE

Domus offers a new mobile solution with the **Clean&Move**, an all-in-one concept, offering a smart and ready-to-use laundry for all types of events, for temporary or permanent businesses.

Each module includes 3 machines preconfigured for self-service use: an 18 kg high speed washer, an 8 kg high speed Heavy Professional washer and an 18 kg dryer, ready to be connected to a central pay and offers, in addition, several possible accessories.

#### Machines key points

- O Designed to deliver high efficiency.
- Control TOUCH II: user-friendly 7" touchscreen with configurable programs and 37 languages available.
- ODMUSCONNECT connectivity as standard allowing real-time machines monitoring and optimization of the laundry performance and efficiency.
- Stainless steel drum and large loading opening.
- High spin washers for reduced residual moisture.

### Module key points

- Easy connection to the network: a single connection point for Ethernet, power supply, water network, and drainage.
- Easy access for technicians and chemical partners: thanks to hinged panels and doors.
- Possibility to add practical options: backlit panels, winter kit, solar panels or domotics kit among others.
- ✓ Notable option: DOMUS LAUNDRY KIOSK, the new integrated touch central pay for payment by card or smart device (NFC).

#### **Custom options**

The Clean&Move can be customized at the factory with the following available options:

Backlit panels.

**Solar panels** adjustable in both axes up to 45°. Energy consumption savings.

**Domotics**, with video surveillance camera, on and off control of machines and lights, and detergent control.

**Winter pack**, to be able to work at low temperatures (-10°). The system is activated below 5°.

**DOMUS LAUNDRY KIOSK**, a central pay with digital screen and contactless reader.

#### **Inclusive**

Designed for people with reduced mobility. Accessible payment screen and start buttons as standard.

#### | Highly robust

- Structure made of galvanised steel with a skinplate casing.
- Weather-resistant: withstands rain thanks to its sloped roof with an internal qutter for efficient drainage.
- Safety glass composed of 5 mm glass, a polyvinyl butyral layer, and another 5 mm glass layer.
- Machines in grey skinplate with durable aluminium doors.