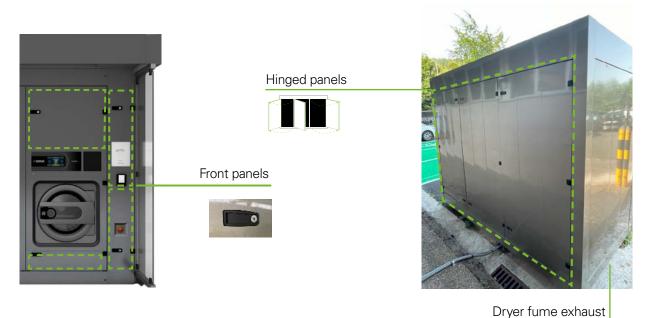

## EASY MAINTENANCE

A key point is to make life easier for our clients. This includes offering quality equipment and parts from reputable brands that require little maintenance.

The Domus Clean&Move is also designed to **allow easy access** to all components for service and maintenance. The dosing pumps are also very easy to access through the service door.

#### Easy and ergonomic access

for technicians and chemicals partners thanks to the side, front and rear panels and their closing elements.

#### **Easy connections**

A single connection point for Ethernet, power supply, water mains, and drainage in the bottom of the container. Large surface area to be able to adapt to the installation.