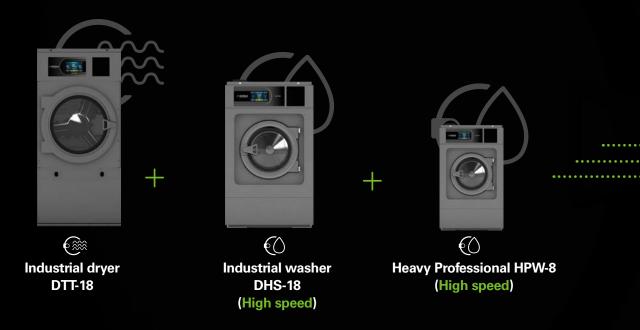

Each module includes 3 machines preconfigured for self-service use: an 18 kg high speed washer, an 8 kg high speed Heavy Professional washer and an 18 kg dryer, ready to be connected to a central pay and offers, in addition, several possible accessories.

#### It includes 3 efficient machines

18 kg industrial dryer, 18 kg high spin industrial washer and a 8 kg high spin heavy professional washer.

- **⊘** TOUCH II microprocessor with intuitive touchscreen.
- Standard reversing drum.
- Standard stainless steel drum.
- Standard frequency inverter.
- Standard SOFT DRY on drver: drum with punched holes to preserve clothes.