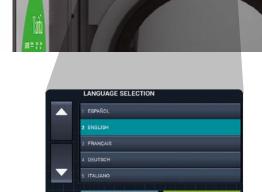

#### **TOUCH II control**

User-friendry 7" touchscreen

**Fully programmable:** choose the language, configure the washing programs, and activate IoT connectivity to recover data in real-time.

## Clean & Move by DOMUS

Manage personalized advertisements and instructions that users can see on the screen of each machine.

choose your preferred language from a wide and constantly expanding selection.