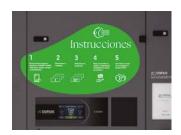

## Clean & Move by DOMUS

Manage personalized advertisements and instructions that users can see on the screen of each machine.

choose your preferred language from a wide and constantly expanding selection.

Click or tap the button to find out more details about payment options.

- From the screen, the user will be able to:
  - Select which machine in the module they want to use.
  - Select the washing or drying program.
  - Pay by bringing their card or smart device close to the contactless reader.