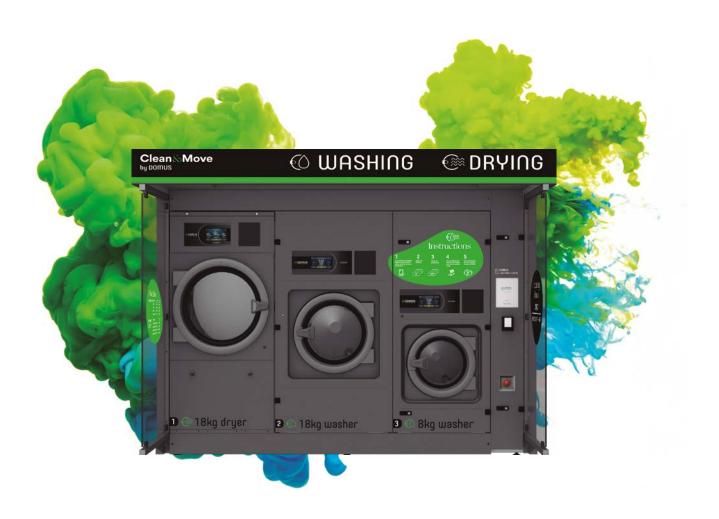

#### YOUR MOBILE AND CONNECTED LAUNDRETTE

Domus offers a new mobile solution with the **Clean&Move**, an all-in-one concept, offering a smart and ready-to-use laundry for all types of events, for temporary or permanent businesses.

Each module includes 3 machines preconfigured for self-service use: an 18 kg high speed washer, an 8 kg high speed Heavy Professional washer and an 18 kg dryer, ready to be connected to a central pay and offers, in addition, several possible accessories.

#### It includes 3 efficient machines

18 kg industrial dryer, 18 kg high spin industrial washer and a 8 kg high spin heavy professional washer.

- **⊘** TOUCH II microprocessor with intuitive touchscreen.
- Standard reversing drum.
- Standard stainless steel drum.
- Standard frequency inverter.
- Standard SOFT DRY on drver: drum with punched holes to preserve clothes.