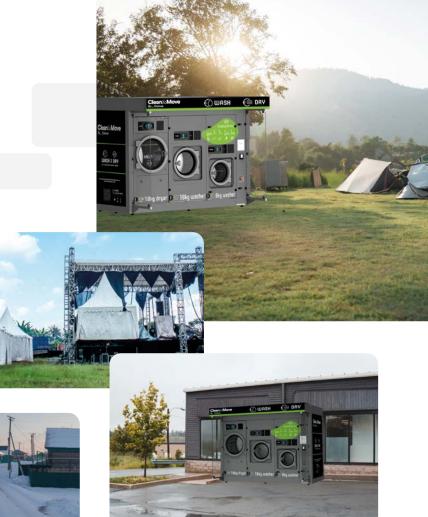

#### **Sectors**

Clean&Move perfectly **adapts to a wide variety of sectors and environments** thanks to its compact, transportable and fully equipped structure.

With its integrated washers, dryer and various payment options, this module offers an **efficient and flexible solution**, in a minimum of space for a complete service everywhere

- Gas stations.
- Car wash stations.
- Service areas.
- Public parking.
- Mass events.
- Hypermarkets / supermarkets.

C. Energia, 12 - Pol. Ind. La Quintana 08504 Sant Julià de Vilatorta BARCELONA (SPAIN)