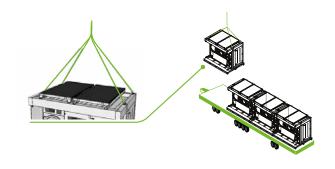

#### Easy to transport

- Packaging for sea transport available (option).
- Possibility to load 4 Clean&Move per 12 metre truck (unique on the market).
- Obesigned for easy handling with a forklift from below.
- Handling with crane from 4 lifting points.